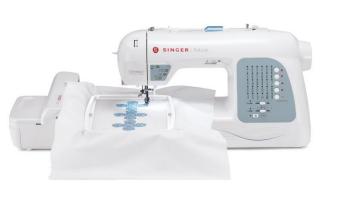

# Futura XL400 rrp \$2,299

Singer Futura XL400 – The first of its kind on the market! No need for multiple machines in your sewing room. One machine, many functions— sewing, embroidery and quilting.

#### SEWING

- 30 Built-in Stitches
- 2 x Fully Automatic Buttonholes
- 210 x 120 mm sewing area
- Over 8in long arm guilt area
- Exclusive 6 x StayBright<sup>™</sup> LED Liahts
- Exclusive Drop & Sew<sup>™</sup> Bobbin System
- •SwiftSmart<sup>™</sup> Threading System
- Needle Up/Down
- Electronic Stitch Formation
- Vertical & Horizontal Spool Holders Large Hoop included (6in x 10in)
- Automatic Needle Threader
- Built-In Accessory Storage
- Touch button Stitch Selection
- Electronic Foot Control
- 13 Needle Positions
- Lock Function on Decorative Stitches
- Automatic Optimum Stitch Settings
- Adjustable Stitch Length and Width
- Auto Tension
- Snap-on Presser Feet
- Heavy-Duty Frame

### **EMBROIDERY**

- 260 x 160 mm embroidery field
- 125 Embroidery Designs
- Built In Tutorial
- Link to thousands of designs
- · Easily sends designs to machine from Computer
- 5 x Fonts
- Repeat, Copy & Paste Designs
- Mirror Image Designs
- Live Software Updates
- Live Machine Updates
- Reads many Formats
- USB Connection
- Multi hoop capability
- · Software Basic User Friendly Program
- •5 Year Limited Warranty