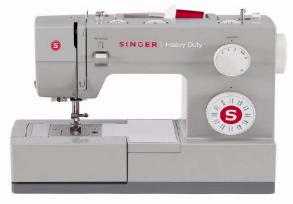

## Heavy Duty Model 4423 - rrp \$699

**Singer Heavy Duty 4423** - This all new heavy duty sewing machine is a true work horse. With stainless steel bedplate and over 1,000 stitches per minute this machine is a winner!