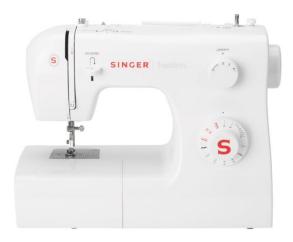

## MODEL Tradition 2250 rrp \$329

SINGER®

**Singer Tradition 2250** - Excellent value mechanical machine which combines traditional high quality technology and construction with the elegant and highly attractive curvy design.