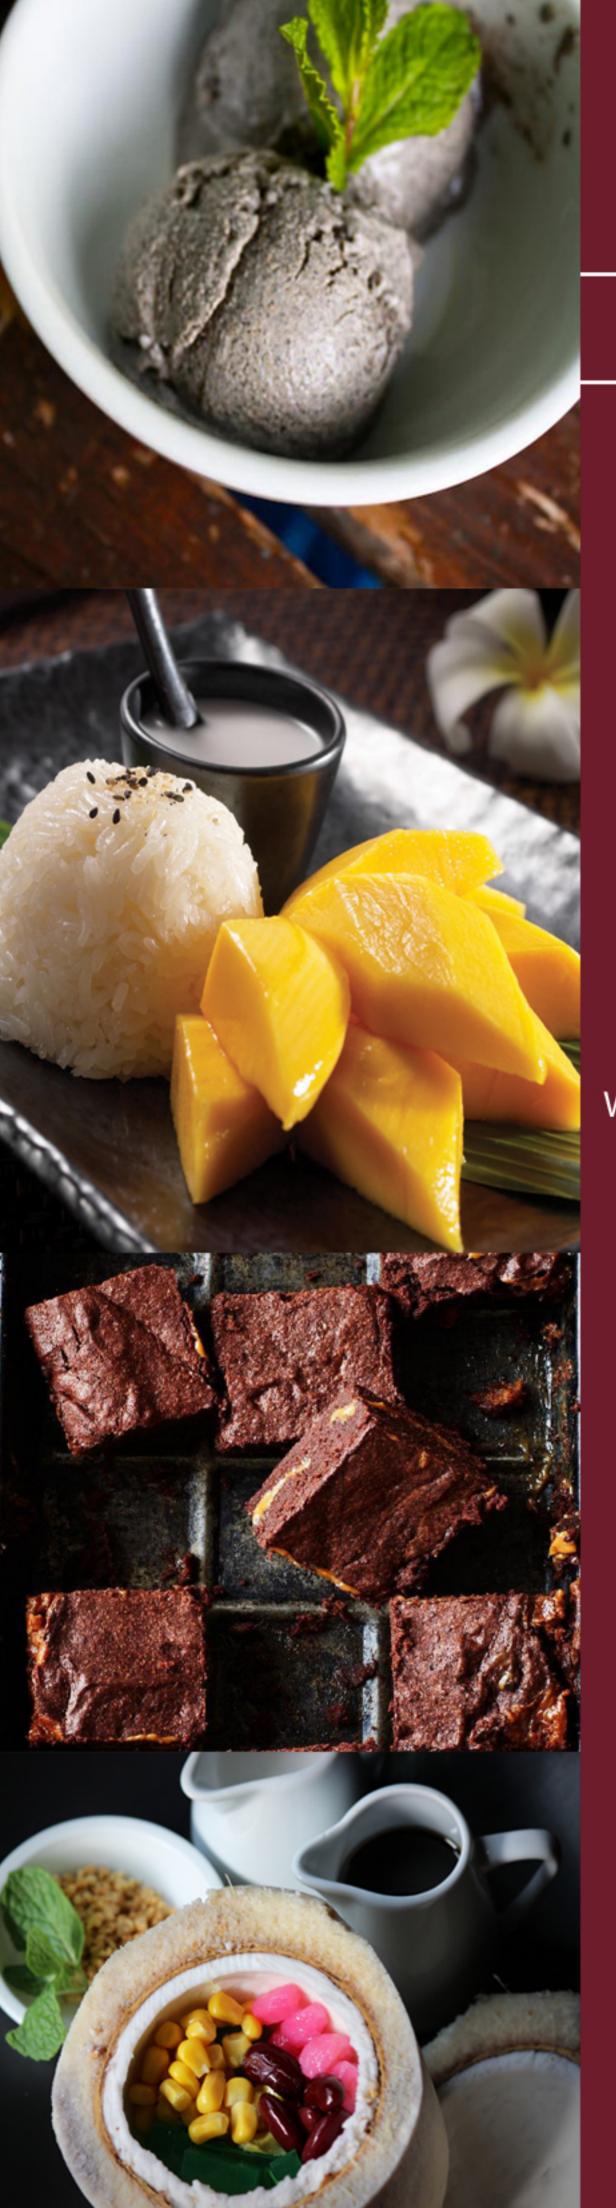

## DESSERTS

Banh So Co La | 14.5 Chocolate Brownie, Dropped Ice Cream, Tart Cherries

> Banh Brulee | 14.5 Creme Brulee with Black Sesame Ice Cream

Xoai Mango | 15.5 Mango Sticky Rice, Coconut Milk, Nuts, Sesame

Che Ba Mau | 15.5 Whole Fresh Coconut, Chestnut, Jelly, Sweet Bean, Corn